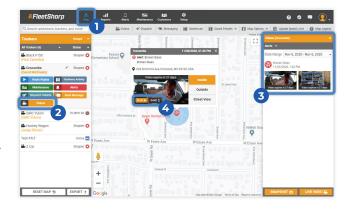

# 2 GPS Alert-Generated Videos

Our solution ties video clips to every GPS alert generated within your Customer Portal. If you need to save the video for later viewing, click "Add" to save the clip to your Videos Library.

#### To access these videos:

- 1. Navigate to the main Map page and select the appropriate tracker.
- 2. Select the "Alerts" button to view all available alerts and filter by Date Range.
- 3. If Camera Status is Online, proceed to step 4. Otherwise, click 'Wake Up Camera' to bring the camera online. This can take up to 2 minutes depending on cellular connectivity.
- 4. Click "Check for On-Camera Video" found at the bottom of the Alerts rail. The camera will now load all stored video attached to locally available GPS alerts.
- 5. A popup box on the map will display each clip's Inside thumbnail, Outside thumbnail, or Street View. Select whether you would like to Stream or Add.

Stream = Stream the clip from the camera

Add = Save a clip to your video library, which can be accessed later by clicking the Videos button Videos saved in your video library are available for 60 days