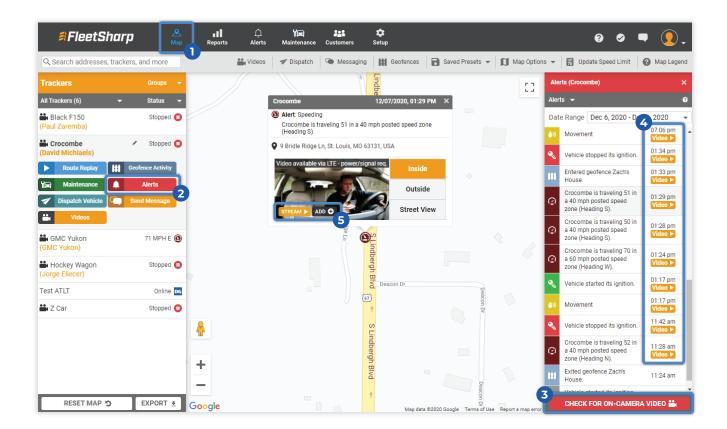

## 3 View Day/Manual Review

Another way to view your Camera-generated or GPS Alert-generated videos is by using "View Day". This feature lets you view your videos on a timeline and more easily find footage between Camera-generated or GPS Alert-generated videos.

### To access View Day:

- 1. Navigate to your main Map page and select the appropriate tracker.
- 2. Select "Alerts" button to view all available alerts.
- 3. Click "Check for On-Camera Video" found at the bottom of the Alerts rail. You'll be prompted once the video check is successful.
- 4. The camera will now load all stored video attached to the GPS alerts including "View Day".
  - a. The View Day icon can be found next to each date in the Alerts rail
- 5. Click "View Day" for the day you'd like to view. A popup box will display an upper and lower rail. The upper rail indicates times for which the ignition of the vehicle was on and thus recording video. The lower rail will outline available video clips during the ignition-on time interval. You can toggle between Inside and Outside views.
  - a. Use "Prev Clip" and "Next Clip" on the top rail to step through the selected ignition-on time interval.
  - b. Use the bottom rail to click on particular alert videos and/or select times in between these alerts. You can also step through video footage in 1, 5 or 20 second intervals.

Stream = Stream the clip from the camera

Add to Cloud = Save clip to your video library, which can be accessed by clicking

the Videos button. Videos saved in your video library are available for 60 days