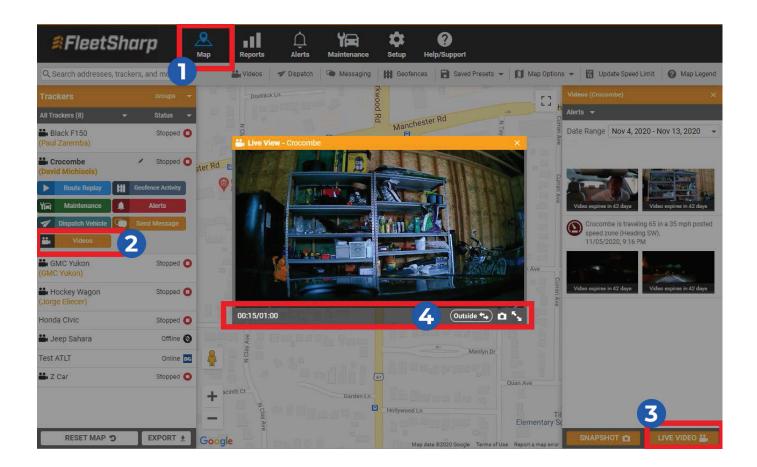

### LIVE VIEW:

Live View gives you the ability to stream a minute of real-time video straight from the camera. This is live footage and is NOT stored on the camera or in the cloud.

**NOTE:** In-cab audio is OFF by default. You can enable in-cab audio for your entire fleet of cameras by request.

### To access Live View:

- 1. Navigate to your main Map page and select the appropriate tracker.
- 2. Select "Videos" button.
- 3. Select "Live Video".
- 4. A popup will display the live video and you will see a timer for 1 minute. You can toggle between Inside and Outside view.

Camera Icon = Download a snapshot of the Live Video to your computer

**NOTE:** Live view is cellular network dependent and requires a strong cellular signal where the camera is located.